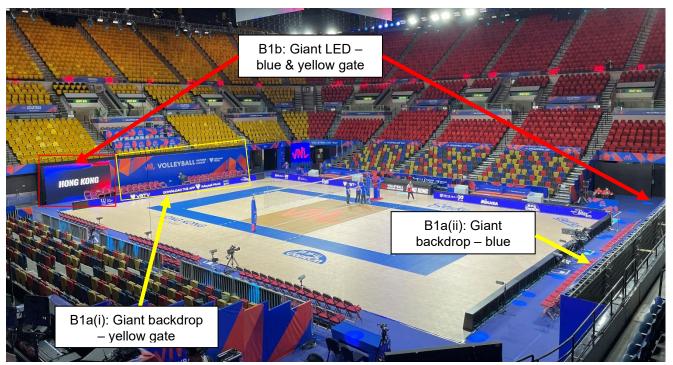

# **B. Arena Dressing**

|    | Description                             | Qty | Design      | Artwork           | Printing/        | Setup&           |
|----|-----------------------------------------|-----|-------------|-------------------|------------------|------------------|
|    |                                         |     |             | Modifications     | Production       | Dismantle        |
|    | Court Area                              |     |             |                   |                  |                  |
| 1a | Giant backdrop (material: outdoor black | 1   | To be       | <b>✓</b>          | ~                | <b>~</b>         |
|    | back matte vinyl banner with wooden     |     | provided by |                   |                  |                  |
|    | base)                                   |     | organizer   |                   |                  |                  |
|    | i. 15.2m(W) x 3m(H) x 0.8m(D) at Yellow |     |             |                   |                  |                  |
|    | Gate                                    |     |             |                   |                  |                  |
|    | ii. 20.6m(W) x 3m(H) x 0.8m(D) at Blue  | 1   |             | <b>✓</b>          | ~                | <b>&gt;</b>      |
|    | Gate                                    |     |             |                   |                  |                  |
| 1b | Giant LED Wall                          | 2   | Extra       | ~                 | ~                | <b>&gt;</b>      |
|    | 5m(W) x 3.3m(H) x 2pcs near giant       |     | graphic on  | To be provided by | Suitable and     | Including        |
|    | backdrops 1a                            |     | demand      | organizer         | customized LED   | transportation,  |
|    | *extra wooden platform (0.3mH) is       |     |             | or Logos only     | cover and cable  | onsite, operator |
|    | needed to align with giant backdrop 1a  |     |             |                   | cover should be  | in match day,    |
|    | Specifications:                         |     |             |                   | included if need | technician,      |

|   |                                             |          | 1           |                   | T                | Ī                |
|---|---------------------------------------------|----------|-------------|-------------------|------------------|------------------|
|   | Led SMD                                     |          |             |                   |                  | electricity      |
|   | Pitch 3mm                                   |          |             |                   |                  | connection and   |
|   | Power supply 230 Vac                        |          |             |                   |                  | any related      |
|   | Refresh rate 300 Hz                         |          |             |                   |                  | manpower         |
|   | Brightness 2000Nit                          |          |             |                   |                  |                  |
|   | Expected lifetime of led 100,000 hours      |          |             |                   |                  |                  |
|   | File JPG, EPS, PSD, MOV                     |          |             |                   |                  |                  |
|   | *Flashy and disturbing animation should not |          |             |                   |                  |                  |
|   | be allowed as it distracts the players,     |          |             |                   |                  |                  |
|   | spectators and television viewers           |          |             |                   |                  |                  |
| 2 | Tier Dressing Banner at Green Gate and      | 19       | To be       | >                 | ~                | ~                |
|   | Red Gate                                    |          | provided by |                   |                  |                  |
|   | (vinyl banner with holes)                   |          | organizer   |                   |                  |                  |
|   | - 6.22m(W) x 0.8m (H) x 2pcs                |          |             |                   |                  |                  |
|   | - 6.30m(W) x 0.65m (H) x 4pcs               |          |             |                   |                  |                  |
|   | - 3.45m(W) x 0.58m (H) x 6pcs               |          |             |                   |                  |                  |
|   | - 6.30m (W) x 0.62m (H) x 6pcs              |          |             |                   |                  |                  |
|   | - 21.52m (W) x 0.785m (H) x 1pc             |          |             |                   |                  |                  |
| 3 | Stair side vinyl banner at Green Gate       | 4        | To be       | <b>~</b>          | ~                | ~                |
|   | and Red Gate                                |          | provided by |                   |                  |                  |
|   | (Outdoor black back matte vinyl banner)     |          | organizer   |                   |                  |                  |
|   | - 7.3m(W) x 3.13m(H)                        |          |             |                   |                  |                  |
| 4 | Outdoor P3 LED displays panel rental        | 120      | Extra       | <b>→</b>          | ~                | ~                |
| - | Each LED panel size: 500mm(W) x             |          | graphic on  | To be provided by | Suitable and     | Including        |
|   | 500mm(H)                                    |          | demand      | organizer         | customized LED   | transportation,  |
|   | Total LED size:                             |          | domand      | or Logos only     | cover and cable  | onsite, operator |
|   | 18m(W) x 0.5m (H) x 2 sets                  |          |             | o. 10g00 c,       | cover should be  | in match day,    |
|   | 12m(W) x 0.5m (H) x 2 sets                  |          |             |                   | included if need | technician,      |
|   | Specifications:                             |          |             |                   |                  | electricity      |
|   | Module height <500mm (VW                    |          |             |                   |                  | connection and   |
|   | requirement in 2023)                        |          |             |                   |                  | any related      |
|   | Led SMD                                     |          |             |                   |                  | manpower         |
|   | Pitch 3mm                                   |          |             |                   |                  | manpower         |
|   | Power supply 230 Vac                        |          |             |                   |                  |                  |
|   | Refresh rate 300 Hz                         |          |             |                   |                  |                  |
|   | Brightness 2000Nit                          |          |             |                   |                  |                  |
|   | Expected lifetime of led 100,000 hours      |          |             |                   |                  |                  |
|   | File JPG, EPS, PSD, MOV                     |          |             |                   |                  |                  |
|   | Minimum pixel resolution: 48 pixel (H) x    |          |             |                   |                  |                  |
|   | 640 pixel (W)                               |          |             |                   |                  |                  |
|   | *Flashy and disturbing animation should not |          |             |                   |                  |                  |
|   | -                                           |          |             |                   |                  |                  |
|   | be allowed as it distracts the players,     |          |             |                   |                  |                  |
|   | spectators and television viewers           | <u> </u> |             |                   |                  | _                |
|   | Wooden Frame with Metal for the slope       | 4        |             |                   | _                | _                |
|   | platform production:                        |          |             |                   |                  |                  |
|   | 18m (W) x 0.5m (H) x 2pcs                   |          |             |                   |                  |                  |
|   | 12m (W) x 0.5m(H) x 2pcs                    | •        |             |                   |                  |                  |
|   | Net pole cover                              | 2        |             |                   | ~                |                  |
|   | 70cm (W) x 189.5cm (H) x 2pcs               | •        |             |                   |                  |                  |
|   | Referee chair PVC cover (3mm PVC)           | 3        |             |                   | ~                | ~                |
|   | 36.9cm (W) x 148.4cm (H) x 2pcs             |          |             |                   |                  |                  |
|   | 31.8cm (W) x 86.3cm (H) x 1pc               |          |             |                   |                  |                  |