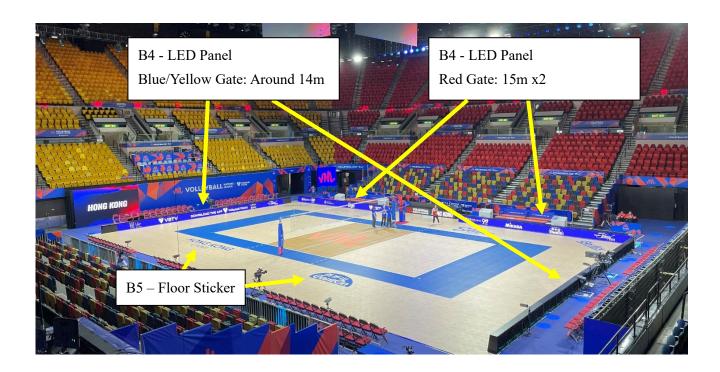

# **B. Arena Dressing**

|    | Description                             | Qty | Design      | Artwork           | Printing/        | Setup&           |
|----|-----------------------------------------|-----|-------------|-------------------|------------------|------------------|
|    |                                         |     |             | Modifications     | Production       | Dismantle        |
|    | Court Area                              |     |             |                   |                  |                  |
| 1a | Giant backdrop (material: outdoor black | 1   | To be       | <b>✓</b>          | ~                | <b>~</b>         |
|    | back matte vinyl banner with wooden     |     | provided by |                   |                  |                  |
|    | base)                                   |     | organizer   |                   |                  |                  |
|    | i. 15.2m(W) x 3m(H) x 0.8m(D) at Yellow |     |             |                   |                  |                  |
|    | Gate                                    |     |             |                   |                  |                  |
|    | ii. 20.6m(W) x 3m(H) x 0.8m(D) at Blue  | 1   |             | <b>✓</b>          | ~                | <b>&gt;</b>      |
|    | Gate                                    |     |             |                   |                  |                  |
| 1b | Giant LED Wall                          | 2   | Extra       | ~                 | ~                | <b>&gt;</b>      |
|    | 5m(W) x 3.3m(H) x 2pcs near giant       |     | graphic on  | To be provided by | Suitable and     | Including        |
|    | backdrops 1a                            |     | demand      | organizer         | customized LED   | transportation,  |
|    | *extra wooden platform (0.3mH) is       |     |             | or Logos only     | cover and cable  | onsite, operator |
|    | needed to align with giant backdrop 1a  |     |             |                   | cover should be  | in match day,    |
|    | Specifications:                         |     |             |                   | included if need | technician,      |

|   |                                             |          | 1           |                   | T                | Ī                |
|---|---------------------------------------------|----------|-------------|-------------------|------------------|------------------|
|   | Led SMD                                     |          |             |                   |                  | electricity      |
|   | Pitch 3mm                                   |          |             |                   |                  | connection and   |
|   | Power supply 230 Vac                        |          |             |                   |                  | any related      |
|   | Refresh rate 300 Hz                         |          |             |                   |                  | manpower         |
|   | Brightness 2000Nit                          |          |             |                   |                  |                  |
|   | Expected lifetime of led 100,000 hours      |          |             |                   |                  |                  |
|   | File JPG, EPS, PSD, MOV                     |          |             |                   |                  |                  |
|   | *Flashy and disturbing animation should not |          |             |                   |                  |                  |
|   | be allowed as it distracts the players,     |          |             |                   |                  |                  |
|   | spectators and television viewers           |          |             |                   |                  |                  |
| 2 | Tier Dressing Banner at Green Gate and      | 19       | To be       | >                 | ~                | ~                |
|   | Red Gate                                    |          | provided by |                   |                  |                  |
|   | (vinyl banner with holes)                   |          | organizer   |                   |                  |                  |
|   | - 6.22m(W) x 0.8m (H) x 2pcs                |          |             |                   |                  |                  |
|   | - 6.30m(W) x 0.65m (H) x 4pcs               |          |             |                   |                  |                  |
|   | - 3.45m(W) x 0.58m (H) x 6pcs               |          |             |                   |                  |                  |
|   | - 6.30m (W) x 0.62m (H) x 6pcs              |          |             |                   |                  |                  |
|   | - 21.52m (W) x 0.785m (H) x 1pc             |          |             |                   |                  |                  |
| 3 | Stair side vinyl banner at Green Gate       | 4        | To be       | <b>~</b>          | ~                | ~                |
|   | and Red Gate                                |          | provided by |                   |                  |                  |
|   | (Outdoor black back matte vinyl banner)     |          | organizer   |                   |                  |                  |
|   | - 7.3m(W) x 3.13m(H)                        |          |             |                   |                  |                  |
| 4 | Outdoor P3 LED displays panel rental        | 120      | Extra       | <b>→</b>          | ~                | ~                |
| - | Each LED panel size: 500mm(W) x             |          | graphic on  | To be provided by | Suitable and     | Including        |
|   | 500mm(H)                                    |          | demand      | organizer         | customized LED   | transportation,  |
|   | Total LED size:                             |          | domand      | or Logos only     | cover and cable  | onsite, operator |
|   | 18m(W) x 0.5m (H) x 2 sets                  |          |             | o. 10g00 c,       | cover should be  | in match day,    |
|   | 12m(W) x 0.5m (H) x 2 sets                  |          |             |                   | included if need | technician,      |
|   | Specifications:                             |          |             |                   |                  | electricity      |
|   | Module height <500mm (VW                    |          |             |                   |                  | connection and   |
|   | requirement in 2023)                        |          |             |                   |                  | any related      |
|   | Led SMD                                     |          |             |                   |                  | manpower         |
|   | Pitch 3mm                                   |          |             |                   |                  | manpower         |
|   | Power supply 230 Vac                        |          |             |                   |                  |                  |
|   | Refresh rate 300 Hz                         |          |             |                   |                  |                  |
|   | Brightness 2000Nit                          |          |             |                   |                  |                  |
|   | Expected lifetime of led 100,000 hours      |          |             |                   |                  |                  |
|   | File JPG, EPS, PSD, MOV                     |          |             |                   |                  |                  |
|   | Minimum pixel resolution: 48 pixel (H) x    |          |             |                   |                  |                  |
|   | 640 pixel (W)                               |          |             |                   |                  |                  |
|   | *Flashy and disturbing animation should not |          |             |                   |                  |                  |
|   | -                                           |          |             |                   |                  |                  |
|   | be allowed as it distracts the players,     |          |             |                   |                  |                  |
|   | spectators and television viewers           | <u> </u> |             |                   |                  | _                |
|   | Wooden Frame with Metal for the slope       | 4        |             |                   | _                | _                |
|   | platform production:                        |          |             |                   |                  |                  |
|   | 18m (W) x 0.5m (H) x 2pcs                   |          |             |                   |                  |                  |
|   | 12m (W) x 0.5m(H) x 2pcs                    | •        |             |                   |                  |                  |
|   | Net pole cover                              | 2        |             |                   | ~                |                  |
|   | 70cm (W) x 189.5cm (H) x 2pcs               | •        |             |                   |                  |                  |
|   | Referee chair PVC cover (3mm PVC)           | 3        |             |                   | ~                | ~                |
|   | 36.9cm (W) x 148.4cm (H) x 2pcs             |          |             |                   |                  |                  |
|   | 31.8cm (W) x 86.3cm (H) x 1pc               |          |             |                   |                  |                  |