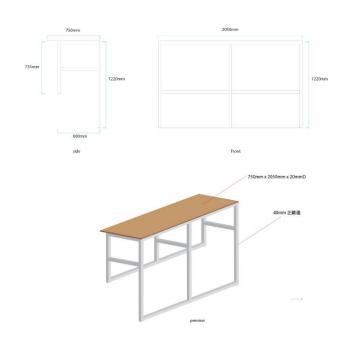

# **B. Arena Dressing**

|    | Description                             | Qty | Design      | Artwork           | Printing/        | Setup&           |
|----|-----------------------------------------|-----|-------------|-------------------|------------------|------------------|
|    |                                         |     |             | Modifications     | Production       | Dismantle        |
|    | Court Area                              |     |             |                   |                  |                  |
| 1a | Giant backdrop (material: outdoor black | 1   | To be       | <b>✓</b>          | ~                | <b>~</b>         |
|    | back matte vinyl banner with wooden     |     | provided by |                   |                  |                  |
|    | base)                                   |     | organizer   |                   |                  |                  |
|    | i. 15.2m(W) x 3m(H) x 0.8m(D) at Yellow |     |             |                   |                  |                  |
|    | Gate                                    |     |             |                   |                  |                  |
|    | ii. 20.6m(W) x 3m(H) x 0.8m(D) at Blue  | 1   |             | <b>✓</b>          | ~                | <b>&gt;</b>      |
|    | Gate                                    |     |             |                   |                  |                  |
| 1b | Giant LED Wall                          | 2   | Extra       | ~                 | ~                | <b>&gt;</b>      |
|    | 5m(W) x 3.3m(H) x 2pcs near giant       |     | graphic on  | To be provided by | Suitable and     | Including        |
|    | backdrops 1a                            |     | demand      | organizer         | customized LED   | transportation,  |
|    | *extra wooden platform (0.3mH) is       |     |             | or Logos only     | cover and cable  | onsite, operator |
|    | needed to align with giant backdrop 1a  |     |             |                   | cover should be  | in match day,    |
|    | Specifications:                         |     |             |                   | included if need | technician,      |

|   |                                             |          | 1           |                   | T                | Ī                |
|---|---------------------------------------------|----------|-------------|-------------------|------------------|------------------|
|   | Led SMD                                     |          |             |                   |                  | electricity      |
|   | Pitch 3mm                                   |          |             |                   |                  | connection and   |
|   | Power supply 230 Vac                        |          |             |                   |                  | any related      |
|   | Refresh rate 300 Hz                         |          |             |                   |                  | manpower         |
|   | Brightness 2000Nit                          |          |             |                   |                  |                  |
|   | Expected lifetime of led 100,000 hours      |          |             |                   |                  |                  |
|   | File JPG, EPS, PSD, MOV                     |          |             |                   |                  |                  |
|   | *Flashy and disturbing animation should not |          |             |                   |                  |                  |
|   | be allowed as it distracts the players,     |          |             |                   |                  |                  |
|   | spectators and television viewers           |          |             |                   |                  |                  |
| 2 | Tier Dressing Banner at Green Gate and      | 19       | To be       | >                 | ~                | ~                |
|   | Red Gate                                    |          | provided by |                   |                  |                  |
|   | (vinyl banner with holes)                   |          | organizer   |                   |                  |                  |
|   | - 6.22m(W) x 0.8m (H) x 2pcs                |          |             |                   |                  |                  |
|   | - 6.30m(W) x 0.65m (H) x 4pcs               |          |             |                   |                  |                  |
|   | - 3.45m(W) x 0.58m (H) x 6pcs               |          |             |                   |                  |                  |
|   | - 6.30m (W) x 0.62m (H) x 6pcs              |          |             |                   |                  |                  |
|   | - 21.52m (W) x 0.785m (H) x 1pc             |          |             |                   |                  |                  |
| 3 | Stair side vinyl banner at Green Gate       | 4        | To be       | <b>~</b>          | ~                | ~                |
|   | and Red Gate                                |          | provided by |                   |                  |                  |
|   | (Outdoor black back matte vinyl banner)     |          | organizer   |                   |                  |                  |
|   | - 7.3m(W) x 3.13m(H)                        |          |             |                   |                  |                  |
| 4 | Outdoor P3 LED displays panel rental        | 120      | Extra       | <b>→</b>          | ~                | ~                |
| - | Each LED panel size: 500mm(W) x             |          | graphic on  | To be provided by | Suitable and     | Including        |
|   | 500mm(H)                                    |          | demand      | organizer         | customized LED   | transportation,  |
|   | Total LED size:                             |          | domand      | or Logos only     | cover and cable  | onsite, operator |
|   | 18m(W) x 0.5m (H) x 2 sets                  |          |             | o. 10g00 c,       | cover should be  | in match day,    |
|   | 12m(W) x 0.5m (H) x 2 sets                  |          |             |                   | included if need | technician,      |
|   | Specifications:                             |          |             |                   |                  | electricity      |
|   | Module height <500mm (VW                    |          |             |                   |                  | connection and   |
|   | requirement in 2023)                        |          |             |                   |                  | any related      |
|   | Led SMD                                     |          |             |                   |                  | manpower         |
|   | Pitch 3mm                                   |          |             |                   |                  | manpower         |
|   | Power supply 230 Vac                        |          |             |                   |                  |                  |
|   | Refresh rate 300 Hz                         |          |             |                   |                  |                  |
|   | Brightness 2000Nit                          |          |             |                   |                  |                  |
|   | Expected lifetime of led 100,000 hours      |          |             |                   |                  |                  |
|   | File JPG, EPS, PSD, MOV                     |          |             |                   |                  |                  |
|   | Minimum pixel resolution: 48 pixel (H) x    |          |             |                   |                  |                  |
|   | 640 pixel (W)                               |          |             |                   |                  |                  |
|   | *Flashy and disturbing animation should not |          |             |                   |                  |                  |
|   | -                                           |          |             |                   |                  |                  |
|   | be allowed as it distracts the players,     |          |             |                   |                  |                  |
|   | spectators and television viewers           | <u> </u> |             |                   |                  | _                |
|   | Wooden Frame with Metal for the slope       | 4        |             |                   | _                | _                |
|   | platform production:                        |          |             |                   |                  |                  |
|   | 18m (W) x 0.5m (H) x 2pcs                   |          |             |                   |                  |                  |
|   | 12m (W) x 0.5m(H) x 2pcs                    | •        |             |                   |                  |                  |
|   | Net pole cover                              | 2        |             |                   | ~                |                  |
|   | 70cm (W) x 189.5cm (H) x 2pcs               | •        |             |                   |                  |                  |
|   | Referee chair PVC cover (3mm PVC)           | 3        |             |                   | ~                | ~                |
|   | 36.9cm (W) x 148.4cm (H) x 2pcs             |          |             |                   |                  |                  |
|   | 31.8cm (W) x 86.3cm (H) x 1pc               |          |             |                   |                  |                  |