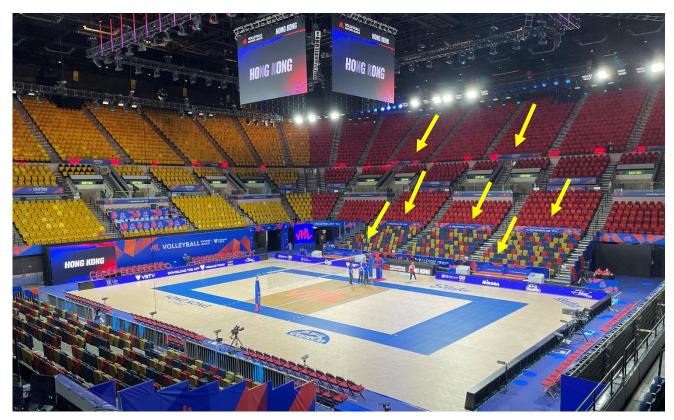

# **B. Arena Dressing**

|    | Description                             | Qty | Design      | Artwork           | Printing/        | Setup&           |
|----|-----------------------------------------|-----|-------------|-------------------|------------------|------------------|
|    |                                         |     |             | Modifications     | Production       | Dismantle        |
|    | Court Area                              |     |             |                   |                  |                  |
| 1a | Giant backdrop (material: outdoor black | 1   | To be       | <b>✓</b>          | ~                | <b>~</b>         |
|    | back matte vinyl banner with wooden     |     | provided by |                   |                  |                  |
|    | base)                                   |     | organizer   |                   |                  |                  |
|    | i. 15.2m(W) x 3m(H) x 0.8m(D) at Yellow |     |             |                   |                  |                  |
|    | Gate                                    |     |             |                   |                  |                  |
|    | ii. 20.6m(W) x 3m(H) x 0.8m(D) at Blue  | 1   |             | <b>✓</b>          | ~                | <b>&gt;</b>      |
|    | Gate                                    |     |             |                   |                  |                  |
| 1b | Giant LED Wall                          | 2   | Extra       | ~                 | ~                | <b>&gt;</b>      |
|    | 5m(W) x 3.3m(H) x 2pcs near giant       |     | graphic on  | To be provided by | Suitable and     | Including        |
|    | backdrops 1a                            |     | demand      | organizer         | customized LED   | transportation,  |
|    | *extra wooden platform (0.3mH) is       |     |             | or Logos only     | cover and cable  | onsite, operator |
|    | needed to align with giant backdrop 1a  |     |             |                   | cover should be  | in match day,    |
|    | Specifications:                         |     |             |                   | included if need | technician,      |

|   |                                             |          | 1           |                   | T                | Ī                |
|---|---------------------------------------------|----------|-------------|-------------------|------------------|------------------|
|   | Led SMD                                     |          |             |                   |                  | electricity      |
|   | Pitch 3mm                                   |          |             |                   |                  | connection and   |
|   | Power supply 230 Vac                        |          |             |                   |                  | any related      |
|   | Refresh rate 300 Hz                         |          |             |                   |                  | manpower         |
|   | Brightness 2000Nit                          |          |             |                   |                  |                  |
|   | Expected lifetime of led 100,000 hours      |          |             |                   |                  |                  |
|   | File JPG, EPS, PSD, MOV                     |          |             |                   |                  |                  |
|   | *Flashy and disturbing animation should not |          |             |                   |                  |                  |
|   | be allowed as it distracts the players,     |          |             |                   |                  |                  |
|   | spectators and television viewers           |          |             |                   |                  |                  |
| 2 | Tier Dressing Banner at Green Gate and      | 19       | To be       | >                 | ~                | ~                |
|   | Red Gate                                    |          | provided by |                   |                  |                  |
|   | (vinyl banner with holes)                   |          | organizer   |                   |                  |                  |
|   | - 6.22m(W) x 0.8m (H) x 2pcs                |          |             |                   |                  |                  |
|   | - 6.30m(W) x 0.65m (H) x 4pcs               |          |             |                   |                  |                  |
|   | - 3.45m(W) x 0.58m (H) x 6pcs               |          |             |                   |                  |                  |
|   | - 6.30m (W) x 0.62m (H) x 6pcs              |          |             |                   |                  |                  |
|   | - 21.52m (W) x 0.785m (H) x 1pc             |          |             |                   |                  |                  |
| 3 | Stair side vinyl banner at Green Gate       | 4        | To be       | <b>~</b>          | ~                | ~                |
|   | and Red Gate                                |          | provided by |                   |                  |                  |
|   | (Outdoor black back matte vinyl banner)     |          | organizer   |                   |                  |                  |
|   | - 7.3m(W) x 3.13m(H)                        |          |             |                   |                  |                  |
| 4 | Outdoor P3 LED displays panel rental        | 120      | Extra       | <b>→</b>          | ~                | ~                |
| - | Each LED panel size: 500mm(W) x             |          | graphic on  | To be provided by | Suitable and     | Including        |
|   | 500mm(H)                                    |          | demand      | organizer         | customized LED   | transportation,  |
|   | Total LED size:                             |          | domand      | or Logos only     | cover and cable  | onsite, operator |
|   | 18m(W) x 0.5m (H) x 2 sets                  |          |             | o. 10g00 c,       | cover should be  | in match day,    |
|   | 12m(W) x 0.5m (H) x 2 sets                  |          |             |                   | included if need | technician,      |
|   | Specifications:                             |          |             |                   |                  | electricity      |
|   | Module height <500mm (VW                    |          |             |                   |                  | connection and   |
|   | requirement in 2023)                        |          |             |                   |                  | any related      |
|   | Led SMD                                     |          |             |                   |                  | manpower         |
|   | Pitch 3mm                                   |          |             |                   |                  | manpower         |
|   | Power supply 230 Vac                        |          |             |                   |                  |                  |
|   | Refresh rate 300 Hz                         |          |             |                   |                  |                  |
|   | Brightness 2000Nit                          |          |             |                   |                  |                  |
|   | Expected lifetime of led 100,000 hours      |          |             |                   |                  |                  |
|   | File JPG, EPS, PSD, MOV                     |          |             |                   |                  |                  |
|   | Minimum pixel resolution: 48 pixel (H) x    |          |             |                   |                  |                  |
|   | 640 pixel (W)                               |          |             |                   |                  |                  |
|   | *Flashy and disturbing animation should not |          |             |                   |                  |                  |
|   | -                                           |          |             |                   |                  |                  |
|   | be allowed as it distracts the players,     |          |             |                   |                  |                  |
|   | spectators and television viewers           | <u> </u> |             |                   |                  | _                |
|   | Wooden Frame with Metal for the slope       | 4        |             |                   | _                | _                |
|   | platform production:                        |          |             |                   |                  |                  |
|   | 18m (W) x 0.5m (H) x 2pcs                   |          |             |                   |                  |                  |
|   | 12m (W) x 0.5m(H) x 2pcs                    | •        |             |                   |                  |                  |
|   | Net pole cover                              | 2        |             |                   | ~                |                  |
|   | 70cm (W) x 189.5cm (H) x 2pcs               | •        |             |                   |                  |                  |
|   | Referee chair PVC cover (3mm PVC)           | 3        |             |                   | ~                | ~                |
|   | 36.9cm (W) x 148.4cm (H) x 2pcs             |          |             |                   |                  |                  |
|   | 31.8cm (W) x 86.3cm (H) x 1pc               |          |             |                   |                  |                  |