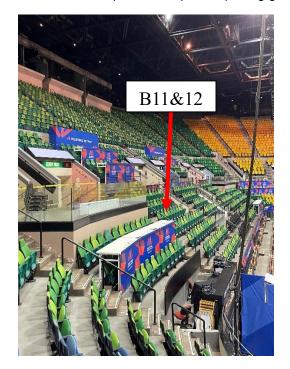

# **B. Arena Dressing**

|    | Description                             | Qty | Design      | Artwork           | Printing/        | Setup&           |
|----|-----------------------------------------|-----|-------------|-------------------|------------------|------------------|
|    |                                         |     |             | Modifications     | Production       | Dismantle        |
|    | Court Area                              |     |             |                   |                  |                  |
| 1a | Giant backdrop (material: outdoor black | 1   | To be       | <b>✓</b>          | ~                | <b>~</b>         |
|    | back matte vinyl banner with wooden     |     | provided by |                   |                  |                  |
|    | base)                                   |     | organizer   |                   |                  |                  |
|    | i. 15.2m(W) x 3m(H) x 0.8m(D) at Yellow |     |             |                   |                  |                  |
|    | Gate                                    |     |             |                   |                  |                  |
|    | ii. 20.6m(W) x 3m(H) x 0.8m(D) at Blue  | 1   |             | <b>✓</b>          | ~                | <b>&gt;</b>      |
|    | Gate                                    |     |             |                   |                  |                  |
| 1b | Giant LED Wall                          | 2   | Extra       | ~                 | ~                | <b>&gt;</b>      |
|    | 5m(W) x 3.3m(H) x 2pcs near giant       |     | graphic on  | To be provided by | Suitable and     | Including        |
|    | backdrops 1a                            |     | demand      | organizer         | customized LED   | transportation,  |
|    | *extra wooden platform (0.3mH) is       |     |             | or Logos only     | cover and cable  | onsite, operator |
|    | needed to align with giant backdrop 1a  |     |             |                   | cover should be  | in match day,    |
|    | Specifications:                         |     |             |                   | included if need | technician,      |