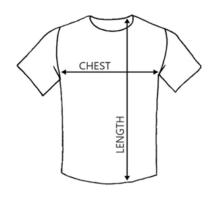

## \*Size Chart

|                  | 2XS | XS      | S       | M       | L       | XL      | 2XL     | 3XL     | 4XL     | 5XL     |
|------------------|-----|---------|---------|---------|---------|---------|---------|---------|---------|---------|
| A. Shirt Length  | 59  | 61      | 63      | 65      | 67      | 69      | 71      | 73      | 75      | 77      |
| B. Chest Width   | 44  | 46      | 48      | 50      | 52      | 54      | 56      | 58      | 60      | 62      |
| Reference Height | 150 | 155-160 | 160-165 | 165-170 | 170-175 | 175-180 | 180-185 | 185-190 | 190-195 | 195-200 |

\*UNIT: CM